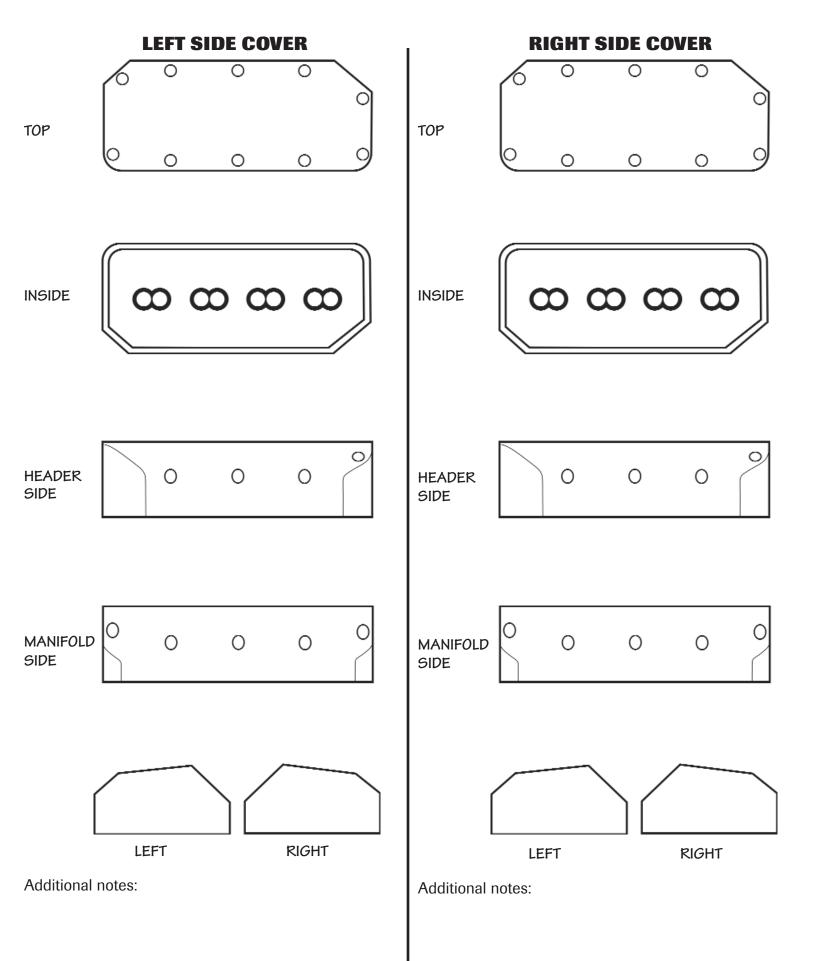

SFI 14.4 Titanium Valve Cover Recertification

| Team:                                                     | Contact:                                  |
|-----------------------------------------------------------|-------------------------------------------|
| Car:                                                      | Phone:                                    |
| S/N:                                                      | PO #                                      |
| Customer Notification:                                    | Work performed:                           |
| Call to discuss work needed                               | Cleaned (received oily)                   |
| Call to discuss other concerns (see back)                 | Disassembled (needed prior to repairs)    |
|                                                           | Install backers                           |
| Checklist:                                                | Repair backers                            |
| Recertification not due, call customer                    | Cut rails for flatness                    |
| Mismatched serial numbers                                 | Replace hinge, VC side                    |
| Record old SFI#                                           | Replace hinge, shield side                |
| Inspect all Mounting Hardware,                            | Replace hinge pin & C-clip                |
| Dog Bones, & T-Handles                                    | Replace T-Handle hinge                    |
| □ Check Rail flatness & thickness                         | Replace T-Handle latch                    |
| □ Check for cracks/damage                                 | Replace T-Handle assembly                 |
| <ul> <li>Inspect all welds</li> </ul>                     | Replace Spark Plug Shield                 |
| Check Shields for proper latching                         | Replace Dog Bones                         |
| <ul> <li>Inspect for backers</li> </ul>                   | Replace Billet Tube Holders               |
| ·                                                         | Ukeld crack                               |
| Inspect for work done by others Test VO fitneest on based | Repair hole                               |
| Test VC fitment on head                                   | Repair/weld tube to rail                  |
| Glue/caulk as needed                                      | Straighten rail for proper fitment        |
| Install Diversatech decals & SFI Sticker                  | Re-glue                                   |
| <u> </u>                                                  | Re-caulk                                  |
| SFI Tag #                                                 | □ Spares (see back)                       |
| Departification Data                                      | Additional comments & pictures (see back) |